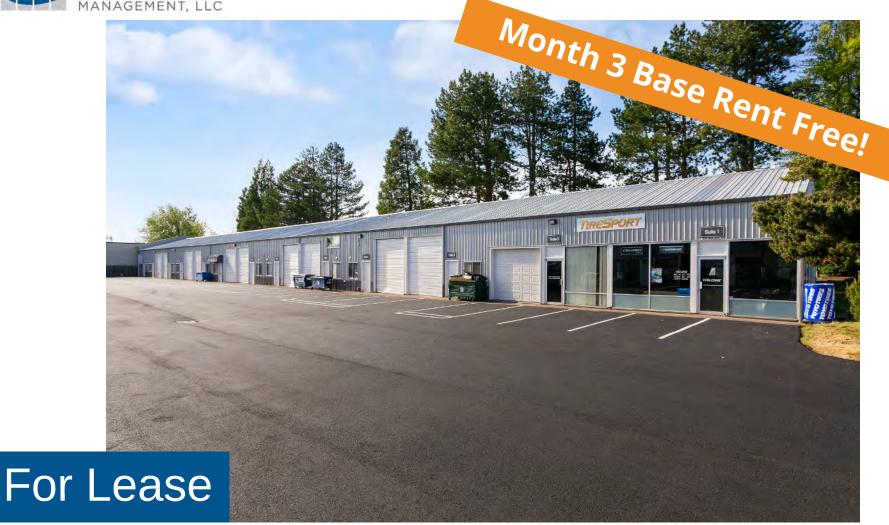

# Bailey Hill Road Industrial Park

1120-1130 Bailey Hill Road Eugene, OR 97402

Warehouse Suites w/ Office Build-Out & Private Restrooms

1120-1130 Bailey Hill Rd. Eugene, OR 97402

Kiely@GridPropertyManagement.com 503-406-2740 BaileyIndustrialPark.com

#### **PROPERTY FEATURES**

- 2 buildings compromising approximately 26,816 sqft of rentable space
- This site has been subdivided into 24 warehouse suites
- Ideal for warehouse, storage or light manufacturing/production space
- The buildings recently received fresh exterior paint, updated exterior lighting, and a full parking lot repaving and re-striping.
- Each suite is located in a butler-style, insulated, pitched roof structure with high interior ceilings and wide spans.

### Pricing

- The first-year base rent rate is \$12.50 per year per square foot. The first-year base rent rate for mezzanine space is calculated at \$6.25 per year per square foot (\$1,133.85 per month total in base rent) plus \$3.00 per year per square foot pro-rata allocation of triple net (NNN) costs (\$304.25 per month), resulting in all-in lease costs of \$1,438.10 per month for year 1 with 5% annual increases on base rent.
- \*\*The base rent for month three (\$1,133.85) will be FREE, but the tenant must still pay the operating expenses, due for that month. This only applies to month 3 of the lease, all other months will be charged as normal. \*Must sign a least a 12-month lease.\*\*
- Tenants will also pay for their own electricity and garbage.