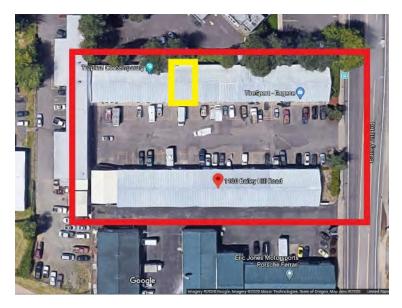

# Bailey Hill Road Industrial Park

1120-1130 Bailey Hill Road Eugene, OR 97402

Warehouse Suites w/ Office Build-Out & Private Restrooms

1120-1130 Bailey Hill Rd. Eugene, OR 97402

Kiely@GridPropertyManagement.com 503-406-2740 BaileyIndustrialPark.com

#### **PROPERTY FEATURES**

- 2 buildings compromising approximately 26,816 sqft of rentable space
- This site has been subdivided into 24 warehouse suites
- Ideal for warehouse, storage or light manufacturing/production space
- The buildings recently received fresh exterior paint, updated exterior lighting, and a full parking lot repaving and re-striping.
- Each suite is located in a butler-style, insulated, pitched roof structure with high interior ceilings and wide spans.