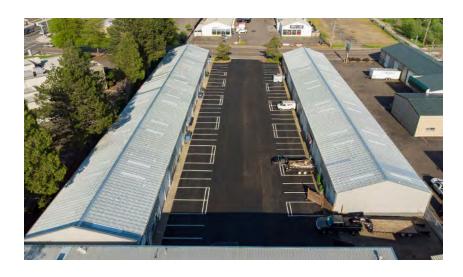

#### **PROPERTY FEATURES**

- 2 buildings compromising approximately 26,816 sqft of rentable space
- This site has been subdivided into 24 warehouse suites
- Ideal for warehouse, storage or light manufacturing/production space
- The buildings recently received fresh exterior paint, updated exterior lighting, and a full parking lot repaving and re-striping.
- Each suite is located in a butler-style, insulated, pitched roof structure with high interior ceilings and wide spans.