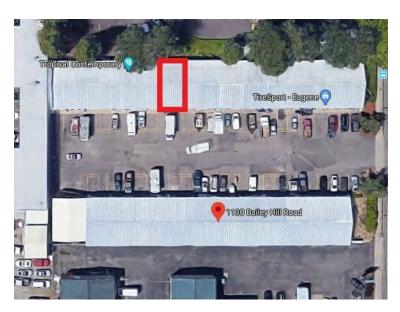

# Bailey Hill Road Industrial Park

1120-1130 Bailey Hill Road Eugene, OR 97402

Warehouse Suites w/ Office Build-Out & Private Restrooms

1120-1130 Bailey Hill Rd. Eugene, OR 97402

Kiely@GridPropertyManagement.com 503-406-2740 BaileyIndustrialPark.com

### Suite 09