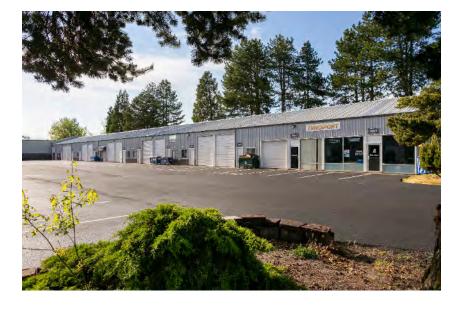

#### **PROPERTY FEATURES**

- 2 buildings compromising approximately 26,816 sqft of rentable space
- This site has been subdivided into 24 warehouse suites
- Ideal for warehouse, storage or light manufacturing/production space
- The buildings recently received fresh exterior paint, updated exterior lighting, and a full parking lot repaving and re-striping.
- Each suite is located in a butler-style, insulated, pitched roof structure with high interior ceilings and wide spans.