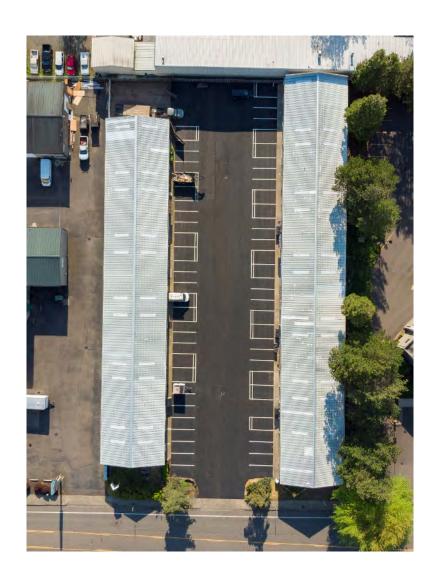

# Bailey Hill Road Industrial Park

1120-1130 Bailey Hill Road Eugene, OR 97402

Warehouse Suites w/ Office Build-Out & Private Restrooms

1120-1130 Bailey Hill Rd. Eugene, OR 97402

Kiely@GridPropertyManagement.com 503-406-2740 BaileyIndustrialPark.com

#### **PROPERTY FEATURES**

- 2 buildings compromising approximately 26,816 sqft of rentable space
- This site has been subdivided into 24 warehouse suites
- Ideal for warehouse, storage or light manufacturing/production space
- The buildings recently received fresh exterior paint, updated exterior lighting, and a full parking lot repaving and re-striping.
- Each suite is located in a butler-style, insulated, pitched roof structure with high interior ceilings and wide spans.