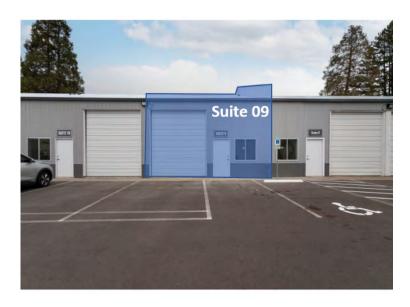

### Suite 09

#### **Amenities**

- Existing Office Build-Out
- 1 Drive-In Roll Up Door
- Private Restrooms
- High Ceiling Clearance Warehouse