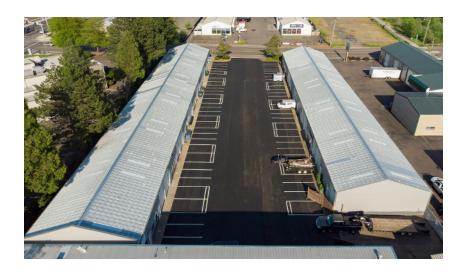

#### **PROPERTY FEATURES**

- 2 buildings compromising approximately 26,816 sqft of rentable space
- This site has been subdivided into 24 warehouse suites
- Ideal for warehouse, storage or light manufacturing/production space
- The buildings recently received fresh exterior paint, updated exterior lighting, and a full parking lot repaving and re-striping.
- Each suite is located in a butler-style, insulated, pitched roof structure with high interior ceilings and wide spans.