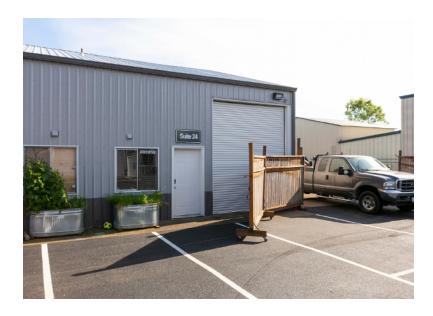

### Suite 24

#### **Amenities**

- Office Build-Out
- Existing Mezzanine Build- Out
- Private Restrooms

#### **Pricing**

- First-year base rent rate is \$12.50 per year per square foot. First-year base rent rate for mezzanine space is calculated at \$6.25 per year per square foot (\$1,223.96 per month total in base rent) plus \$3.50 per year per square foot pro-rata allocation of triple net (NNN) costs (\$405.42 per month), resulting in all-in lease costs of \$1,629.38 per month for year 1 with 5% annual increases on base rent.
- \*The base rent for month three (\$1,223.96) will be FREE, but the tenant must still pay the operating expenses, due for that month. This only applies to month 3 of the lease, all other months will be charged as normal. \*Must sign a least a 12-month lease.\*
- HVAC maintenance and repair is the responsibility of the owner.
- Tenants will also pay for their own electricity and garbage.