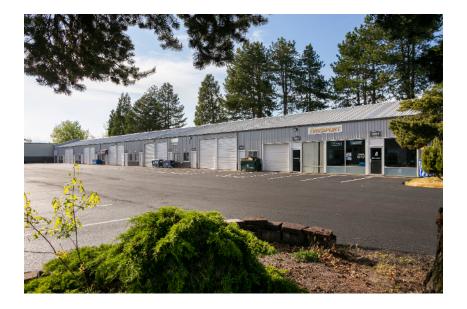

#### **PROPERTY FEATURES**

- 2 buildings compromising approximately 26,816 sqft of rentable space
- This site has been subdivided into 24 warehouse suites
- Ideal for warehouse, storage or light manufacturing/production space
- The buildings recently received fresh exterior paint, updated exterior lighting, and a full parking lot repaving and re-striping.
- Each suite is located in a butler-style, insulated, pitched roof structure with high interior ceilings and wide spans.