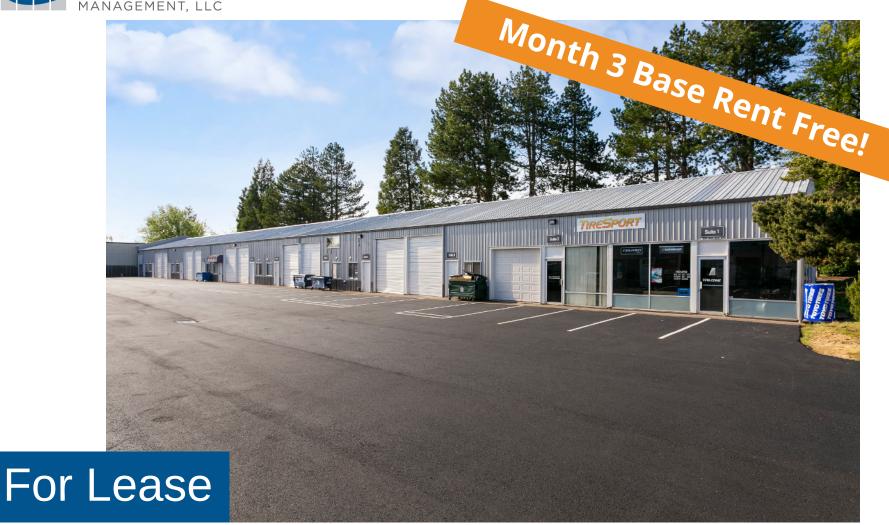

# Bailey Hill Road Industrial Park

1120-1130 Bailey Hill Road Eugene, OR 97402

Warehouse Suites w/ Office Build-Out & Private Restrooms

1120-1130 Bailey Hill Rd. Eugene, OR 97402

Kiely@GridPropertyManagement.com 503-406-2740 BaileyIndustrialPark.com

#### **Pricing**

- The first-year base rent rate is \$12.50 per year per square foot (\$1,000.00 per month total) plus \$3.50 per year per square foot pro-rata allocation of site triple net (NNN) costs (\$280.00 per month), resulting in all-in lease costs of \$1,280.00 per month) for year 1 with 5% annual increases on base rent.
- \*\*The base rent for month three (\$1,000.00) will be FREE, but the tenant must still pay the operating expenses, due for that month. This only applies to month 3 of the lease, all other months will be charged as normal. \*Must sign a least a 12-month lease.\*\*
- HVAC maintenance and repair is the responsibility of the owner.
- Tenants will also pay for their own electricity and garbage.