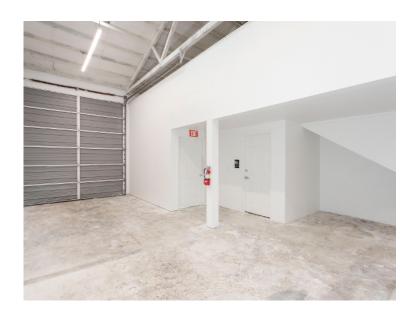

#### **Amenities**

- Office Build-Out
- Private Restrooms
- High Ceiling Clearance

#### **Pricing**

- The first-year base rent rate is \$12.50 per year per square foot (\$1,000.00 per month total) plus \$3.50 per year per square foot pro-rata allocation of site triple net (NNN) costs (\$280.00 per month), resulting in all-in lease costs of \$1,280.00 per month) for year 1 with 5% annual increases on base rent.
- \*\*The base rent for month three (\$1,000.00) will be FREE, but the tenant must still pay the operating expenses, due for that month. This only applies to month 3 of the lease, all other months will be charged as normal. \*Must sign a least a 12-month lease.\*\*
- HVAC maintenance and repair is the responsibility of the owner.
- Tenants will also pay for their own electricity and garbage.