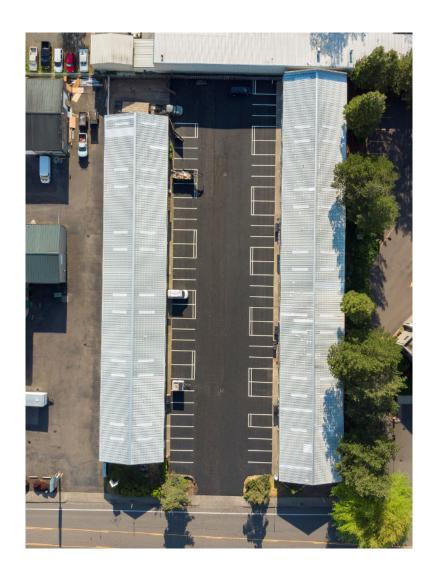

#### **PROPERTY FEATURES**

- 2 buildings compromising approximately 26,816 sqft of rentable space
- This site has been subdivided into 24 warehouse suites
- Ideal for warehouse, storage or light manufacturing/production space
- The buildings recently received fresh exterior paint, updated exterior lighting, and a full parking lot repaving and re-striping.
- Each suite is located in a butler-style, insulated, pitched roof structure with high interior ceilings and wide spans.