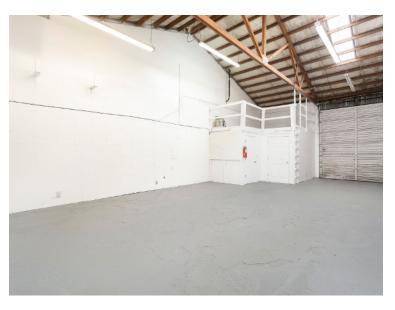

#### **Amenities**

- Office Build-Out
- Private Restrooms
- High Ceiling Clearance

#### **Pricing**

- The first-year base rent rate is \$12.50 per year per square foot (\$1,000.00 per month total) plus \$3.50 per year per square foot pro-rata allocation of site triple net (NNN) costs (\$280.00 per month), resulting in all-in lease costs of \$1,280.00 per month) for year 1 with 5% annual increases on base rent.
- \*\*The base rent for month three (\$1,000.00) will be FREE, but the tenant must still pay the operating expenses, due for that month. This only applies to month 3 of the lease, all other months will be charged as normal. \*Must sign a least a 12-month lease.\*\*
- HVAC maintenance and repair is the responsibility of the owner.
- Tenants will also pay for their own electricity and garbage.