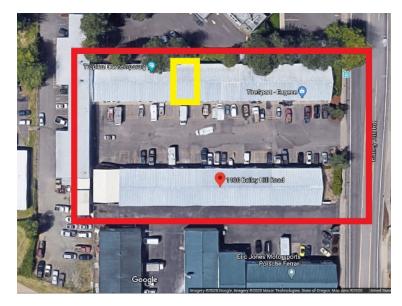

#### **PROPERTY FEATURES**

- 2 buildings compromising approximately 26,816 sqft of rentable space
- This site has been subdivided into 24 warehouse suites
- Ideal for warehouse, storage or light manufacturing/production space
- The buildings recently received fresh exterior paint, updated exterior lighting, and a full parking lot repaving and re-striping.
- Each suite is located in a butler-style, insulated, pitched roof structure with high interior ceilings and wide spans.